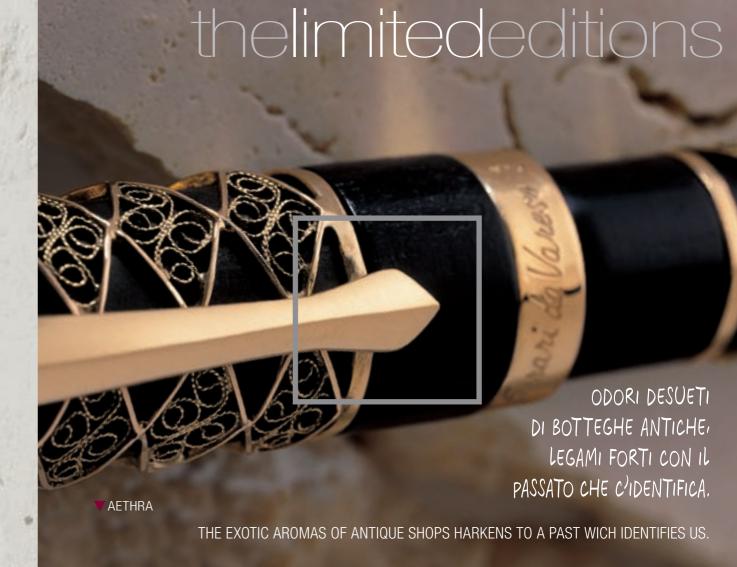

## theclassicpens

SCRIEGE A MANO E RALLENTARE,

VIAGGIO PER CAPIRE CHE NON C'È DISTANZA MUTA CHE L'UOMO NON POSSA COLMARE, PAESAGGI APPARENZE DIVERSE D'UN I TRAVEL TO UNDERSTAND THERE IS VARYING COLOURFUL LANDSCAPES