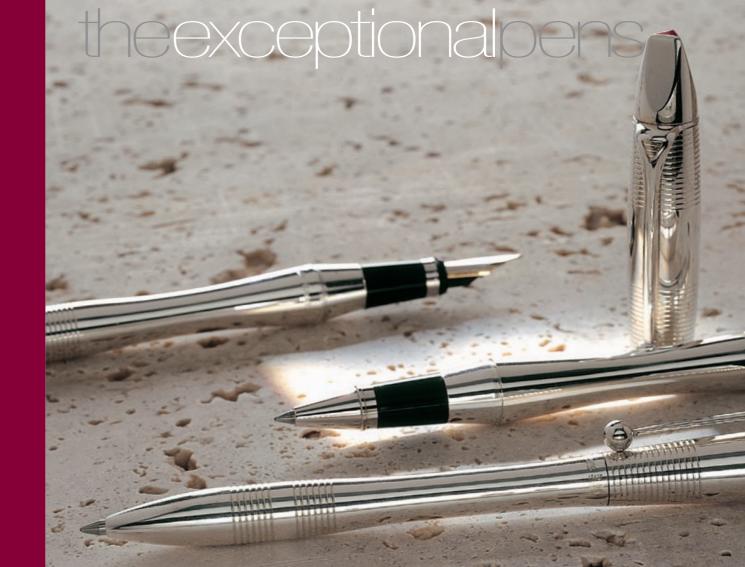

## theclassicpens

SCRIEGE A MANO E RALLENTARE,

VIAGGIO PER CAPIRE CHE NON C'È DISTANZA MUTA CHE L'UOMO NON POSSA COLMARE, PAESAGGI APPARENZE DIVERSE D'UN I TRAVEL TO UNDERSTAND THERE IS VARYING COLOURFUL LANDSCAPES